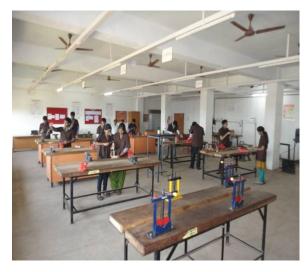

**SHEET METAL WORK:-** In sheet metal work students are practicing cutting, notching, folding of metal sheet and make various type of jobs such as taper tray, dust pan.

List of jobs & operations

*Fitting:*- cutting, filling, marking, punching, extra material cutting, drilling, tapping, finishing.