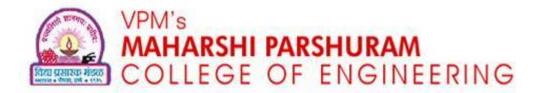

## Department of Mechanical Engineering COMMON WORKSHOP

## **Objective:-**

**FITTING:-** In fitting section students are practicing cutting, filling, measuring, marking of mild steel flat with the help of various hand tools.

**CARPENTRY:-**In carpentry section students are practicing planning, cutting, grooving, chiseling of wood with the help of various hand tools.