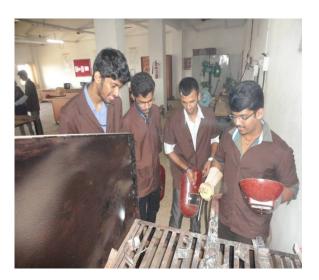

**PLUMBING:-** In plumbing section students are practicing external and internal threading of pipes and assembling of various types of cocks and accessories.

**WELDING:-** In welding section students are practicing lap joint, butt joint, tee joint, corner joint with the help of arc welding machine.